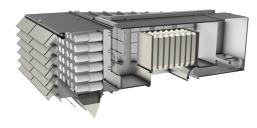

## **TURBOMACHINERY INLET SILENCERS**

## **ADVANTAGES**

- Maintains a low and stable pressure drop
- Designed to your specific requirements

 Dampens noise from turbomachinery

| Application          | Turbomachinery Systems such as gas turbines, large industrial air compressors, diesel & gas engines, generators                                                                                         |
|----------------------|---------------------------------------------------------------------------------------------------------------------------------------------------------------------------------------------------------|
| Installation Options | Our casing designs are either internally lined or externally cladded.<br>Baffles can be splitter type in SST, galvanized or aluminum or<br>modular ''brick'' type in SST. We also offer tube silencers. |